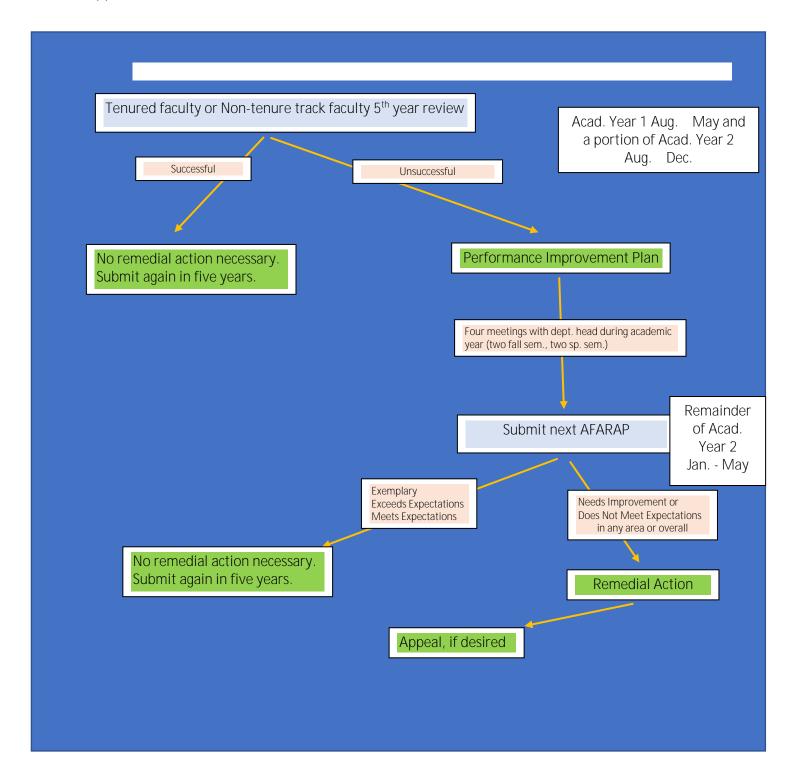

## 7 '- 'U ' † oy

Appendix D: Post-Tenure or Fifth-Year Review Flowchart

7 '- 'U ' '† oy

Appendix E: Annual Evaluation Flowchart for Tenure-Track and Non-Tenure Track Faculty (fewer than 6 years)