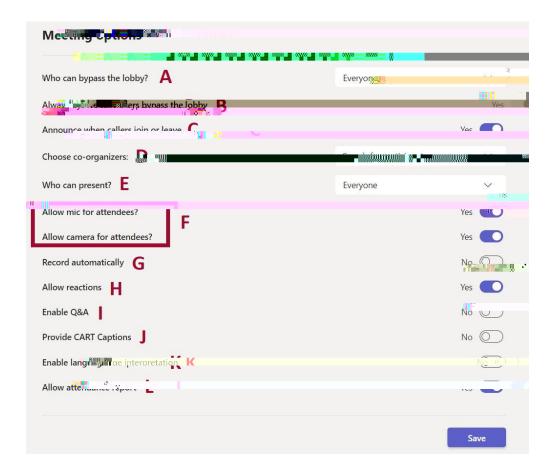

1. From the MS Teams Meeting dashboard, select the button, then select

2. The following settings are available:

A. You can decide who gets into meetings directly and who should Y\$\tilde{L}\tilde{L}\tilde{L}\tilde{L}\tilde{L}\tilde{L}\tilde{L}\tilde{L}\tilde{L}\tilde{L}\tilde{L}\tilde{L}\tilde{L}\tilde{L}\tilde{L}\tilde{L}\tilde{L}\tilde{L}\tilde{L}\tilde{L}\tilde{L}\tilde{L}\tilde{L}\tilde{L}\tilde{L}\tilde{L}\tilde{L}\tilde{L}\tilde{L}\tilde{L}\tilde{L}\tilde{L}\tilde{L}\tilde{L}\tilde{L}\tilde{L}\tilde{L}\tilde{L}\tilde{L}\tilde{L}\tilde{L}\tilde{L}\tilde{L}\tilde{L}\tilde{L}\tilde{L}\tilde{L}\tilde{L}\tilde{L}\tilde{L}\tilde{L}\tilde{L}\tilde{L}\tilde{L}\tilde{L}\tilde{L}\tilde{L}\tilde{L}\tilde{L}\tilde{L}\tilde{L}\tilde{L}\tilde{L}\tilde{L}\tilde{L}\tilde{L}\tilde{L}\tilde{L}\tilde{L}\tilde{L}\tilde{L}\tilde{L}\tilde{L}\tilde{L}\tilde{L}\tilde{L}\tilde{L}\tilde{L}\tilde{L}\tilde{L}\tilde{L}\tilde{L}\tilde{L}\tilde{L}\tilde{L}\tilde{L}\tilde{L}\tilde{L}\tilde{L}\tilde{L}\tilde{L}\tilde{L}\tilde{L}\tilde{L}\tilde{L}\tilde{L}\tilde{L}\tilde{L}\tilde{L}\tilde{L}\tilde{L}\tilde{L}\tilde{L}\tilde{L}\tilde{L}\tilde{L}\tilde{L}\tilde{L}\tilde{L}\tilde{L}\tilde{L}\tilde{L}\tilde{L}\tilde{L}\tilde{L}\tilde{L}\tilde{L}\tilde{L}\tilde{L}\tilde{L}\tilde{L}\tilde{L}\tilde{L}\tilde{L}\tilde{L}\tilde{L}\tilde{L}\tilde{L}\tilde{L}\tilde{L}\tilde{L}\tilde{L}\tilde{L}\tilde{L}\tilde{L}\tilde{L}\tilde{L}\tilde{L}\tilde{L}\tilde{L}\tilde{L}\tilde{L}\tilde{L}\tilde{L}\tilde{L}\tilde{L}\tilde{L}\tilde{L}\tilde{L}\tilde{L}\tilde{L}\tilde{L}\tilde{L}\tilde{L}\tilde{L}\tilde{L}\tilde{L}\tilde{L}\tilde{L}\tilde{L}\tilde{L}\tilde{L}\tilde{L}\tilde{L}\tilde{L}\tilde{L}\tilde{L}\tilde{L}\tilde{L}\tilde{L}\tilde{L}\tilde{L}\tilde{L}\tilde{L}\tilde{L}\tilde{L}\tilde{L}\tilde{L}\tilde{L}\tilde{L}\tilde{L}\tilde{L}\tilde{L}\tilde{L}\tilde{L}\tilde{L}\tilde{L}\tilde{L}\tilde{L}\tilde{L}\tilde{L}\tilde{L}\tilde{L}\tilde{L}\tilde{L}\tilde{L}\tilde{L}\tilde{L}\tilde{L}\tilde{L}\tilde{L}\tilde{L}\tilde{L}\tilde{L}\tilde{L}\tilde{L}\tilde{L}\tilde{L}\tilde{L}\tilde{L}\tilde{L}\tilde{L}\tilde{L}\tilde{L}\tilde{L}\tilde{L}\tilde{L}\tilde{L}\tilde{L}\tilde{L